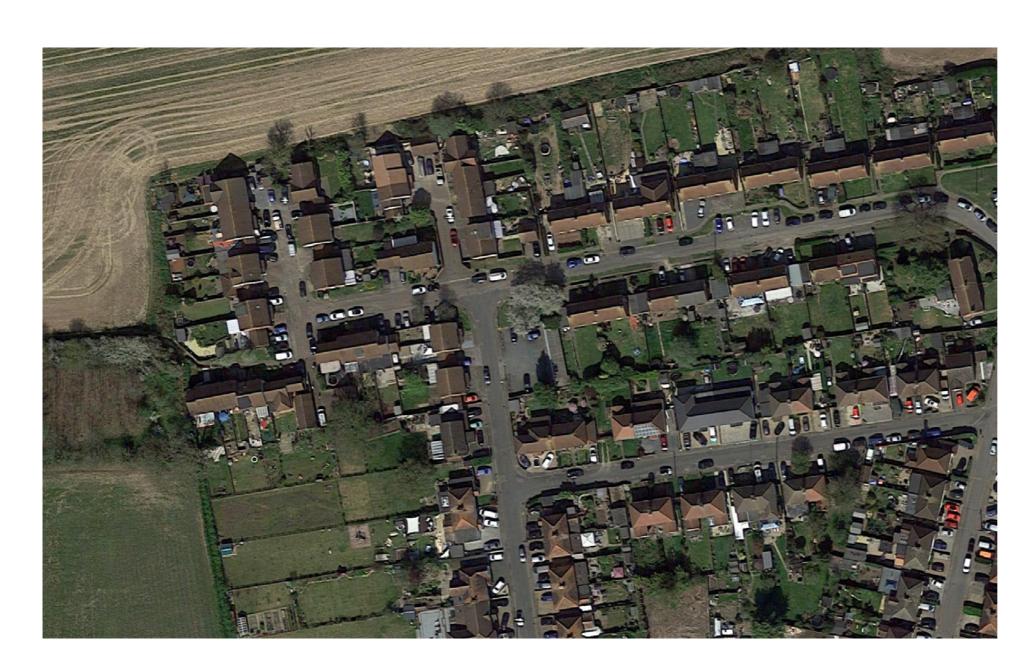

KEY:

Blue line Ownership Boundary

Greenspace and Landscape

Existing Trees

Proposed Trees

Removed Trees

Pedestrian Routes

Shared Routes with Capacity for Vehicle Use

1B2P Apartment

2B3P Apartment

2B4P Apartment

1B2P House

2B3P House

2B4P House

Refuse & Cycle Store

Core & Circulation

Property Access

Figure 2 - Proposed Ground Floor Plan