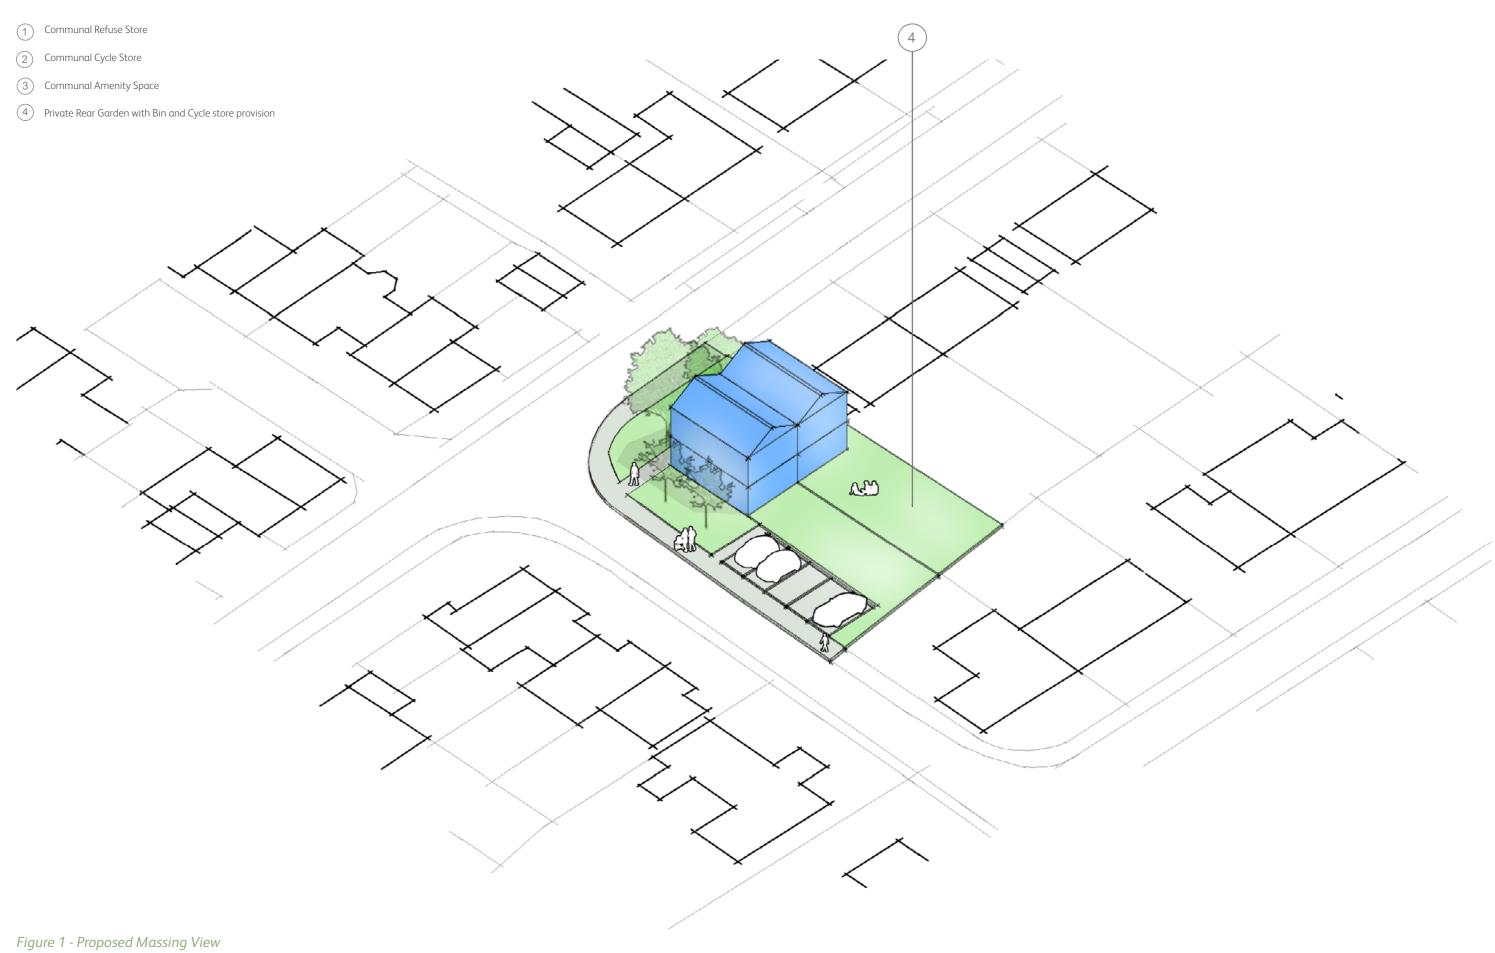

KEY:

Blue line Ownership Boundary

Greenspace and Landscape

Existing Trees

Proposed Trees

Removed Trees

Pedestrian Routes

Shared Routes with Capacity for Vehicle Use

1B2P Apartment

2B3P Apartment

2B4P Apartment

1B2P House

2B3P House

2B4P House

Refuse & Cycle Store

Core & Circulation

Property Access

Figure 2 - Proposed Ground Floor Plan

#### Provision:

- 2no houses 2B4P
- 5no parking spaces
- Private cycle spaces accommodated in the rear gardens